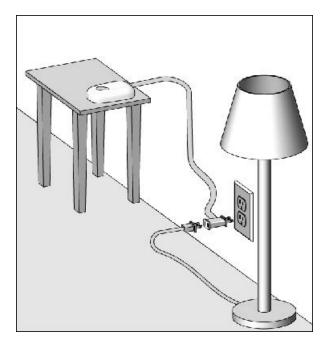

## **INSTALLATION**

1. Plug a lamp into the outlet on the cord of the SA201 as shown in the diagram on the reverse side. Make sure the switch on the lamp is in the "ON" position or the lamp will not flash when the telephone rings.

### **INSTALLATION**

1. Plug a lamp into the outlet on the cord of the SA201 as shown in the diagram on the reverse side. Make sure the switch on the lamp is in the "ON" position or the lamp will not flash when the telephone rings.

Diagram SA201